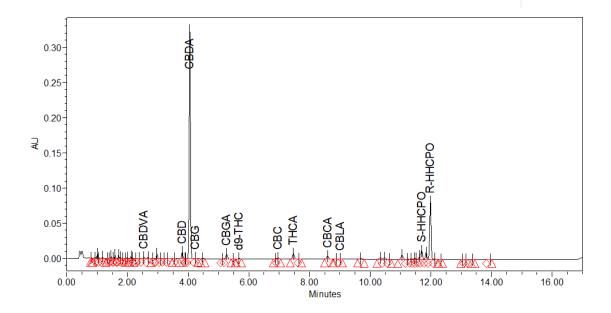

| Component    | Assay | Unit    |
|--------------|-------|---------|
| CBDV         | < LOQ | % as is |
| CBDVA        | 0.04  | % as is |
| CBDB         | < LOQ | % as is |
| d9-THCV      | < LOQ | % as is |
| CBD          | 0.38  | % as is |
| CBDA         | 6.82  | % as is |
| CBG          | 0.05  | % as is |
| CBN          | < LOQ | % as is |
| CBGA         | 0.17  | % as is |
| d9-THC       | 0.04  | % as is |
| d8-THC       | < LOQ | % as is |
| Sum of THC   | 0.04  | % as is |
| CBL          | < LOQ | % as is |
| CBC          | 0.04  | % as is |
| THCA         | 0.28  | % as is |
| CBNP         | < LOQ | % as is |
| CBCA         | 0.34  | % as is |
| CBLA         | < LOQ | % as is |
| (9S)-HHCPO   | 1.23  | % as is |
| (9R)-HHCPO   | 6.67  | % as is |
| Sum of HHCPO | 7.90  | % as is |

Limit of quantitation, LOQ = 0.04 w/w %

|              | Name                             | Signature |  |
|--------------|----------------------------------|-----------|--|
| Author:      | Šejla Dizdarević, B.Sc., Analyst | οĔ        |  |
| Approved by: | Jaka Štirn, M.Sc., Head Lab      | 9th       |  |