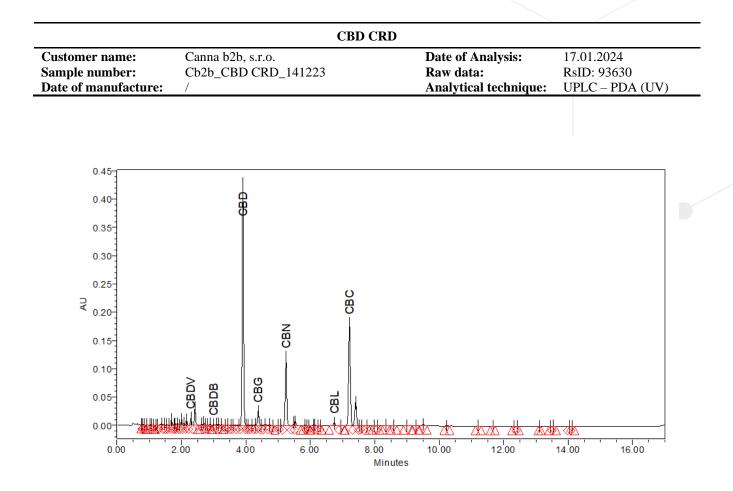

## **Certificate of Analysis** B2B-RCoA-153/1

| CBD CRD              |                     |                       |                 |  |
|----------------------|---------------------|-----------------------|-----------------|--|
| Customer name:       | Canna b2b, s.r.o.   | Date of Analysis:     | 17.01.2024      |  |
| Sample number:       | Cb2b_CBD CRD_141223 | Raw data:             | RsID: 93630     |  |
| Date of manufacture: | /                   | Analytical technique: | UPLC – PDA (UV) |  |

| Component  | Assay | Unit    |
|------------|-------|---------|
| CBDV       | 0.87  | % as is |
| CBDVA      | < LOQ | % as is |
| CBDB       | 0.08  | % as is |
| d9-THCV    | < LOQ | % as is |
| CBD        | 40.56 | % as is |
| CBDA       | < LOQ | % as is |
| CBG        | 2.50  | % as is |
| CBN        | 5.36  | % as is |
| CBGA       | < LOQ | % as is |
| d9-THC     | < LOQ | % as is |
| d8-THC     | < LOQ | % as is |
| Sum of THC | < LOQ | % as is |
| CBL        | 0.63  | % as is |
| CBC        | 11.10 | % as is |
| THCA       | < LOQ | % as is |
| CBCA       | < LOQ | % as is |
| CBLA       | < LOQ | % as is |