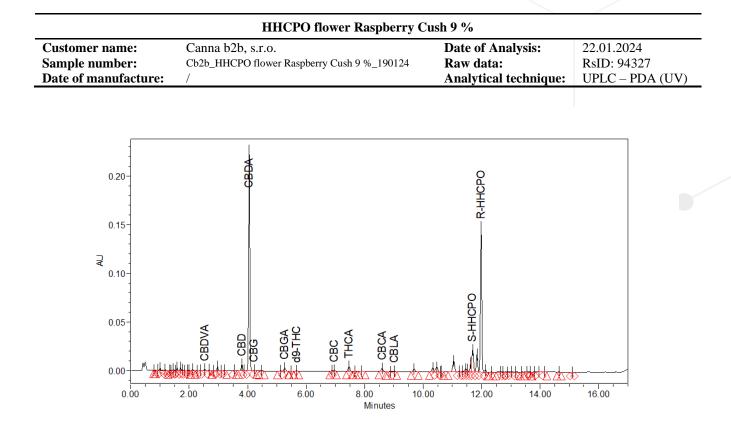

## **Certificate of Analysis** B2B-RCoA-156/1

| HHCPO flower Raspberry Cush 9 % |                                             |                       |                 |  |
|---------------------------------|---------------------------------------------|-----------------------|-----------------|--|
| Customer name:                  | Canna b2b, s.r.o.                           | Date of Analysis:     | 22.01.2024      |  |
| Sample number:                  | Cb2b_HHCPO flower Raspberry Cush 9 %_190124 | Raw data:             | RsID: 94327     |  |
| Date of manufacture:            | /                                           | Analytical technique: | UPLC – PDA (UV) |  |
|                                 |                                             | ř ř                   |                 |  |

| Component    | Assay | Unit    |
|--------------|-------|---------|
| CBDV         | < LOQ | % as is |
| CBDVA        | 0.03  | % as is |
| CBDB         | < LOQ | % as is |
| d9-THCV      | < LOQ | % as is |
| CBD          | 0.31  | % as is |
| CBDA         | 5.26  | % as is |
| CBG          | 0.04  | % as is |
| CBN          | < LOQ | % as is |
| CBGA         | 0.10  | % as is |
| d9-THC       | 0.03  | % as is |
| d8-THC       | < LOQ | % as is |
| Sum of THC   | 0.03  | % as is |
| CBL          | < LOQ | % as is |
| CBC          | < LOQ | % as is |
| THCA         | 0.20  | % as is |
| CBNP         | < LOQ | % as is |
| CBCA         | 0.29  | % as is |
| CBLA         | < LOQ | % as is |
| (9S)-HHCPO   | 2.50  | % as is |
| (9R)-HHCPO   | 13.46 | % as is |
| Sum of HHCPO | 15.96 | % as is |